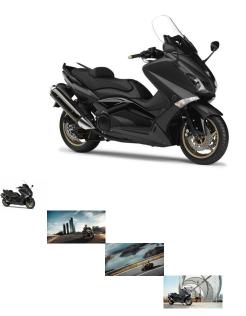

Featuring exclusive matt black and shiny black duo-tone bodywork complemented by gold detailing to the wheels, engine and body, the all-new TMAX BLACK MAX is aimed at those riders who demand the very best.

## Details

- Exclusive high-end version of the iconic TMAX
- Special duo-tone colour scheme
- Nebura gold rims on large 15inch wheels
- Exclusive gold logos
- 530cc, 4-stroke, liquid-cooled 2-cylinder engine
- Large 282mm rear disc brake, dual front discs